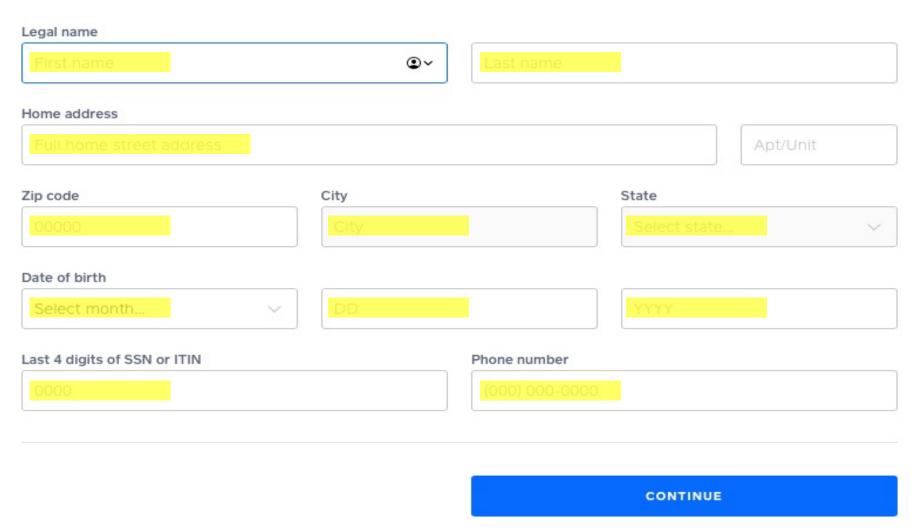

## Let's talk about you.

Enter your legal name and home address, even if registering as a business. We will not use this information to perform a credit check, just to verify your identity.

This information should be Charter Organization details.