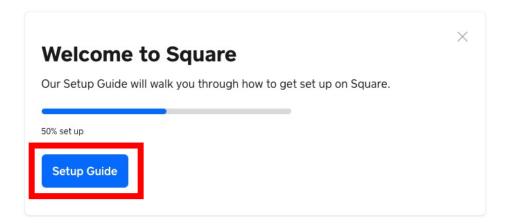

#### **Bank Accounts**

Location

Personal Information

Your funds will only be transferred into a verified bank account. Verification usually takes a few minutes, but for some banks can take up to 4 business days. If you change bank accounts, your money will continue to be transferred into a verified bank account. account until the new account is verified.

**Bank Accounts** 

Once your bank account is verified, card payments are transferred into your account in 1-2 business days. Online sales are transferred the day after you complete the order. Learn more about transfers>

Account Info

**Email Notifications** 

Representatives

Alamo Area Council Popcorn Empire

Account Type

No Bank Account

Add Bank Account

Security

By linking your bank account, you're instructing Square to verify your bank account information with a consumer reporting agency for fraud and risk prevention purposes. This will not affect your credit score.