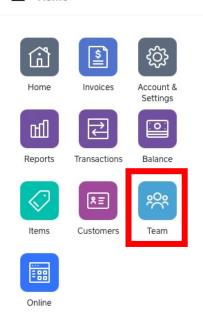

# **ADDING TEAM MEMBERS**

Invite team members, the parents/Scouts you would like to have access to your popcorn products at store fronts or door-to-door sales. Adding team members allows for proper tracking of sales.