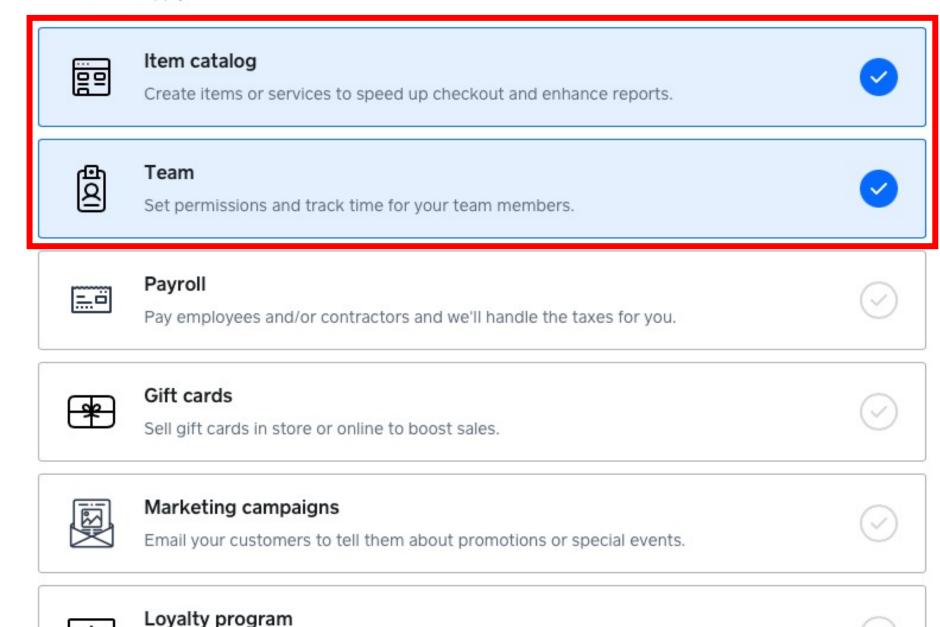

ax Identification
Number (TIN) when applying for a
merchant processing account.

You should use your Chartering Organizations (TIN).

CONTINUE

# Which type of merchant best describes you?

No matter what type of merchant you are, Square can help you sell anywhere.



### Individual

One-Person Business, Sole Proprietor, Side Project or Casual Use



### **Business**

LLC, Corporation, Partnership, Charity or Religious Organization

# Tell us about your business

# Primary Use Charities, Education and Membership Usage Type Charitable Organization CONTINUE

## Where will you sell?

Choose all that apply — Square merchants typically sell from multiple locations.



## What will you use to take payments?

Choose all that apply.



## What else can we help you manage?

Select all that apply.



## Let's talk about you.

Enter your legal name and home address, even if registering as a business. We will not use this information to perform a credit check, just to verify your identity.

This information should be Charter Organization details.



## Take payments quickly and securely.

It's easy to get started on Square with our free<sup>1</sup> magstripe reader. But since most payments are made with chip cards, you can better protect your business by using the Square Reader for contactless and chip. It accepts chip and NFC payments and covers you against EMV disputes (unlike the magstripe reader).





SKIP FOR NOW CONTINUE

## Choose the reader that works best for your business

SKIP FOR NOW

We make two versions of Square Reader for magstripe for different types of personal devic