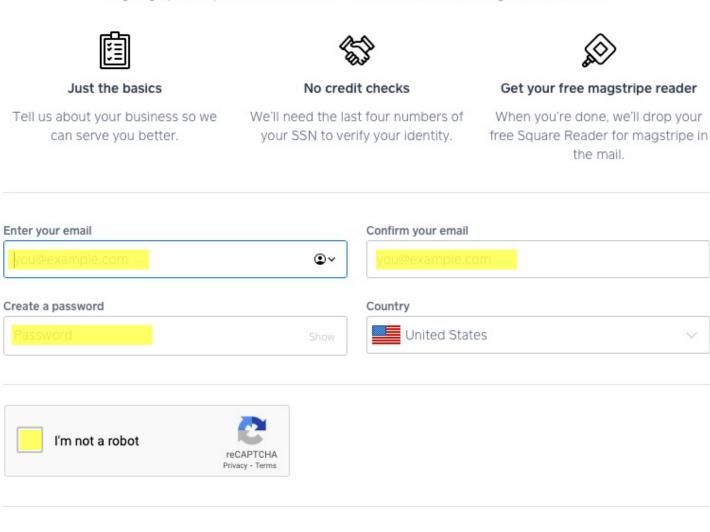

## Let's create your account.

Signing up for Square is fast and free — no commitments or long-term contracts.

Square account set-up works best on desktop or laptop computer. Avoid setting up on mobile device.

Lagree to Square's Terms, Privacy Policy, and E-Sign Consent.