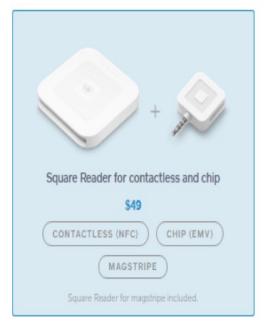

## Take payments quickly and securely.

It's easy to get started on Square with our free<sup>1</sup> magstripe reader. But since most payments are made with chip cards, you can better protect your business by using the Square Reader for contactless and chip. It accepts chip and NFC payments and covers you against EMV disputes (unlike the magstripe reader).