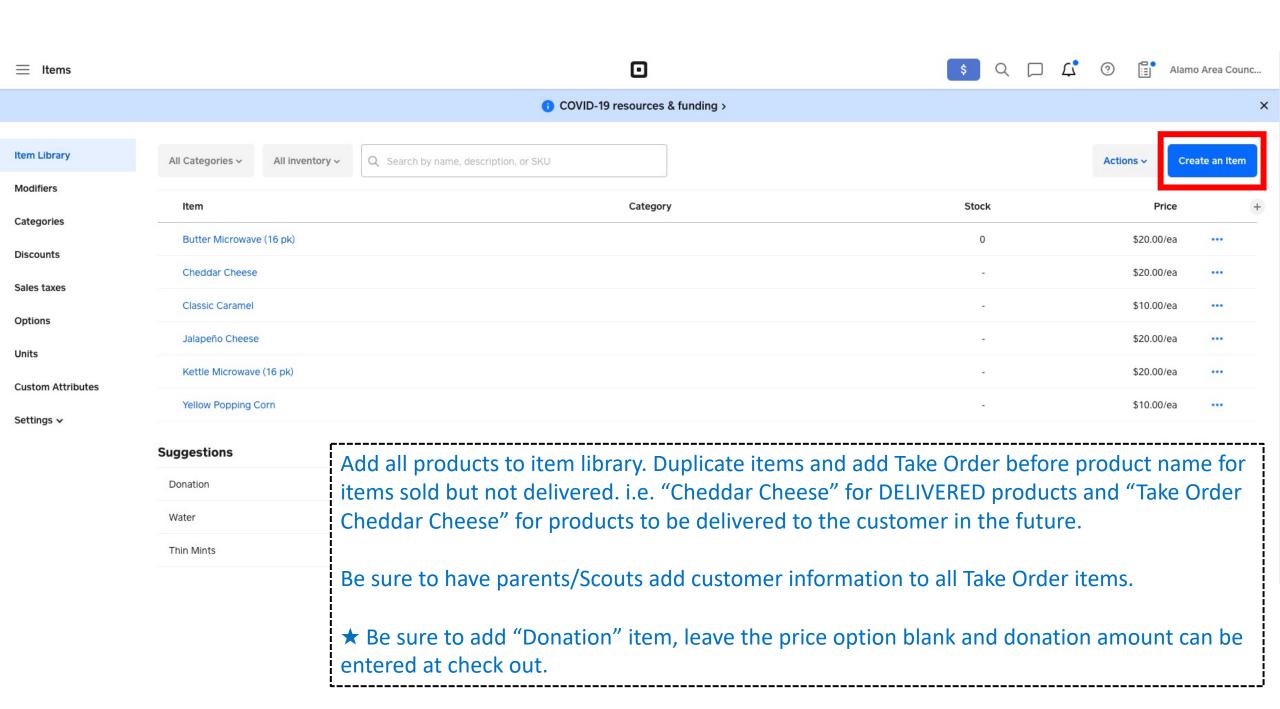

ift Cards

Appointments

Online Checkout

Orders

Contracts

Payroll



#### Today

Gross sales

No sales yet today

Transactions

No sales yet today >

## Popular topics from the Seller Community > Mew: Square Banking Isabelle\_ • 1 reply Partner Spotlight: Meet Poptin! mackenzieparker • 2 replies How do you make your business stand out from competitors? $\phi$ Isabelle • 36 replies Meet our Square Online Team: How can we improve Square Online?

| \$ | Take a payment  |  |
|----|-----------------|--|
| ā  | Send an invoice |  |
| 0  | Add an item     |  |

#### Last 30 days

| 0      | >          |
|--------|------------|
| 0      | >          |
| 0      | >          |
| \$0.00 | >          |
| 0      | >          |
| 0      | >          |
| 0      | >          |
|        | 0 0 \$0.00 |



#### Details



#### Point of Sale tile



Edit variation details

View stock history

#### **Options**

Add a custom set of options to an item to create variations. For example, a size option set can create variations small, medium, and large. Learn more>

Add options

#### **Variations**

Add variation



Units can track available inventory in Square. Numbers must be updated manually based on Unit invoice and available product.

★ Be sure to update available inventory at every product pick-up and reorder.

×

## **Edit variation**





#### **Edit Item**

#### **Details**

| Name        | Butter Microwave (16 pk)                                                                     |  |  |  |
|-------------|---------------------------------------------------------------------------------