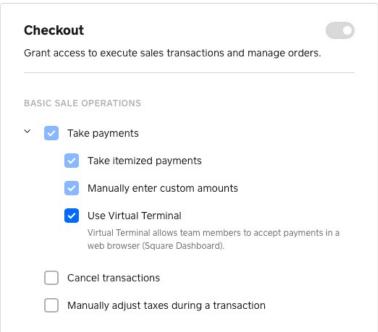

## **Popcorn Test's Permissions**

#### **Permissions**

| Permission set | Team Permissions                        | <b>v</b>        | Edit |
|----------------|-----------------------------------------|-----------------|------|
| Locations      | Alamo Area Council Popcorn Empire       |                 |      |
| Access         | Shared points of sale, Mobile points of | sale, Dashboard |      |

#### **Team Permissions**

Permissions > Access points

Remove full access and select which permissions you would like for your parents/team members to have access to.

#### Customize this set of permissions

Customize the permissions below to tailor the way team members with this permission set use Square.

This enables all permissions except managing transfers and bank accounts. Only the account owner can manage transfers and bank accounts.