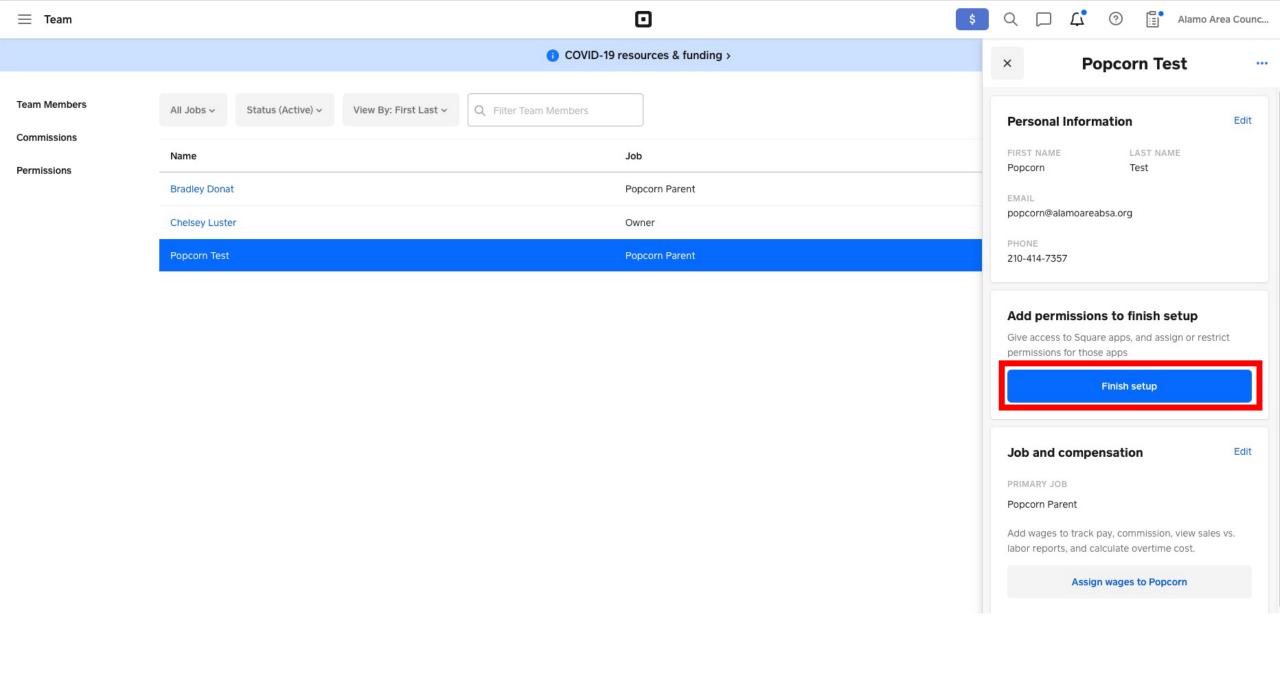

## **Popcorn Test's Permissions**

#### **Permissions**

| Permission set | Team Permissions                        | <b>v</b>        | Edit |
|----------------|-----------------------------------------|-----------------|------|
| Locations      | Alamo Area Council Popcorn Empire       |                 |      |
| Access         | Shared points of sale, Mobile points of | sale, Dashboard |      |

#### **Team Permissions**

Permissions > Access points

Remove full access and select which permissions you would like for your parents/team members to have access to.