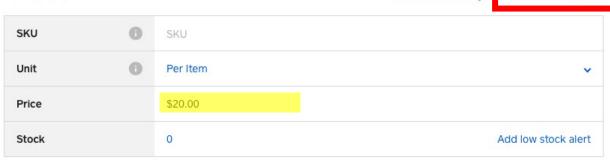

#### **Variations**

Add variation

Units can track available inventory in Square. Numbers must be updated manually based on Unit invoice and available product.

★ Be sure to update available inventory at every product pick-up and reorder.