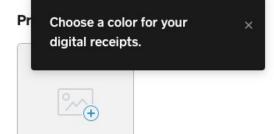

### **Branding**

To display your custom branding please upload your logo, and select your brand color. Changes will be reflected across all of Square. Upload images less than 10MB in size, that are either pngs or jpegs.

**Digital** Collapse