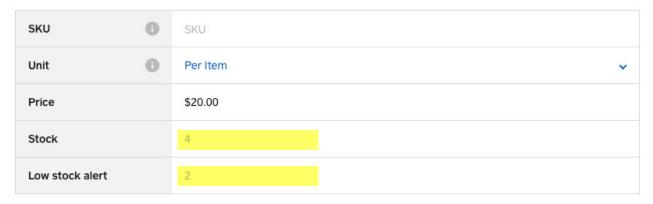

#### **Variations**

Add variation

Units can track available inventory in Square. Numbers must be updated manually based on Unit invoice and available product.

★ Be sure to update available inventory at every product pick-up and reorder.