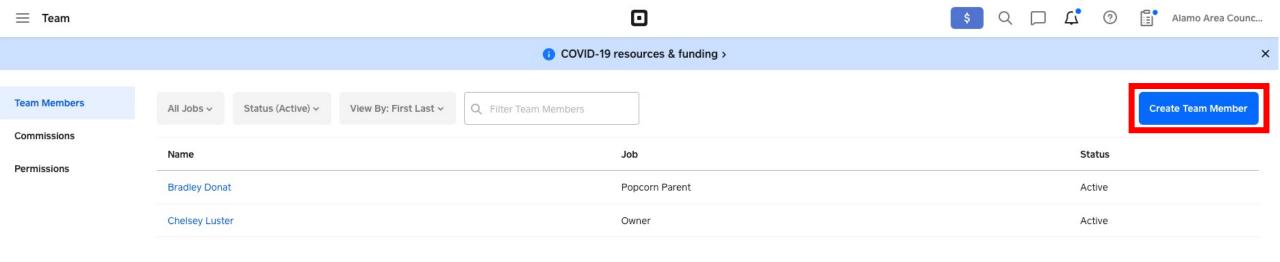

# **ADDING TEAM MEMBERS**

Invite team members, the parents/Scouts you would like to have access to your popcorn products at store fronts or door-to-door sales. Adding team members allows for proper tracking of sales.

An email will be sent to Team
Members to create login and have
access to your products at store
fronts or door-to-door sales.

The Square system requires you to create a Personal Passcode for each Team Member. They will not be using it for your Popcorn sale.