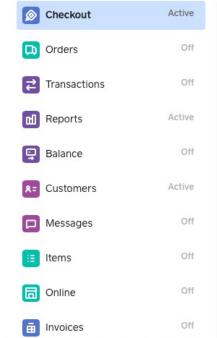

#### **Team Permissions**

Permissions > Access points

Remove full access and select which permissions you would like for your parents/team members to have access to.

#### Customize this set of permissions

Customize the permissions below to tailor the way team members with this permission set use Square.

This enables all permissions except managing transfers and bank accounts. Only the account owner can manage transfers and bank accounts.