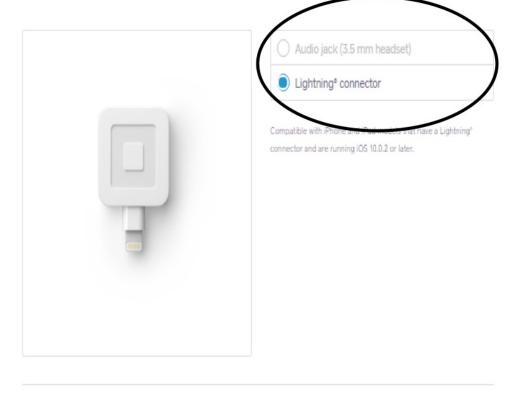

## Choose the reader that works best for your business

SKIP FOR NOW

We make two versions of Square Reader for magstripe for different types of personal devices. Choose the audio jack version if your device has a 3.5 mm headset jack. Choose the Lightning' connector version if you have a newer iOS device.