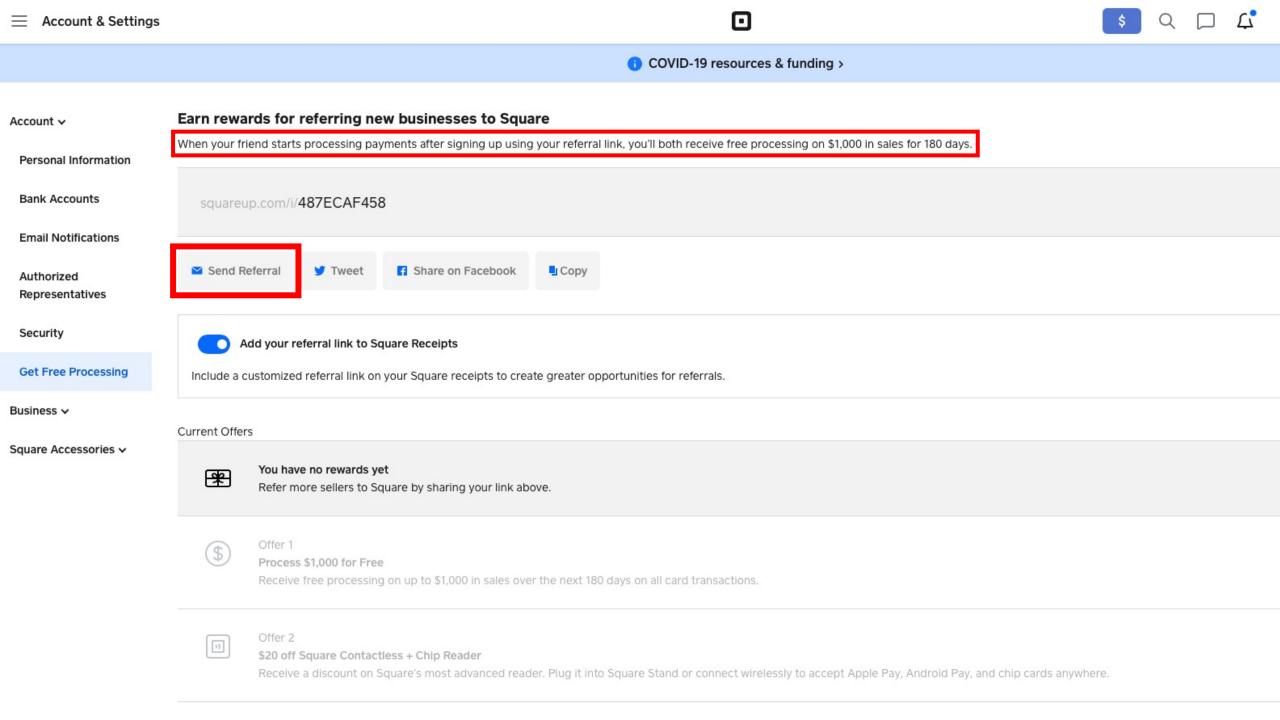

# INVITING OTHER UNITS TO SQUARE

When your friend starts processing payments after signing up using your referral link, you'll both receive free processing on \$1,000 in sales for 180 days.

Alamo Area Counc...