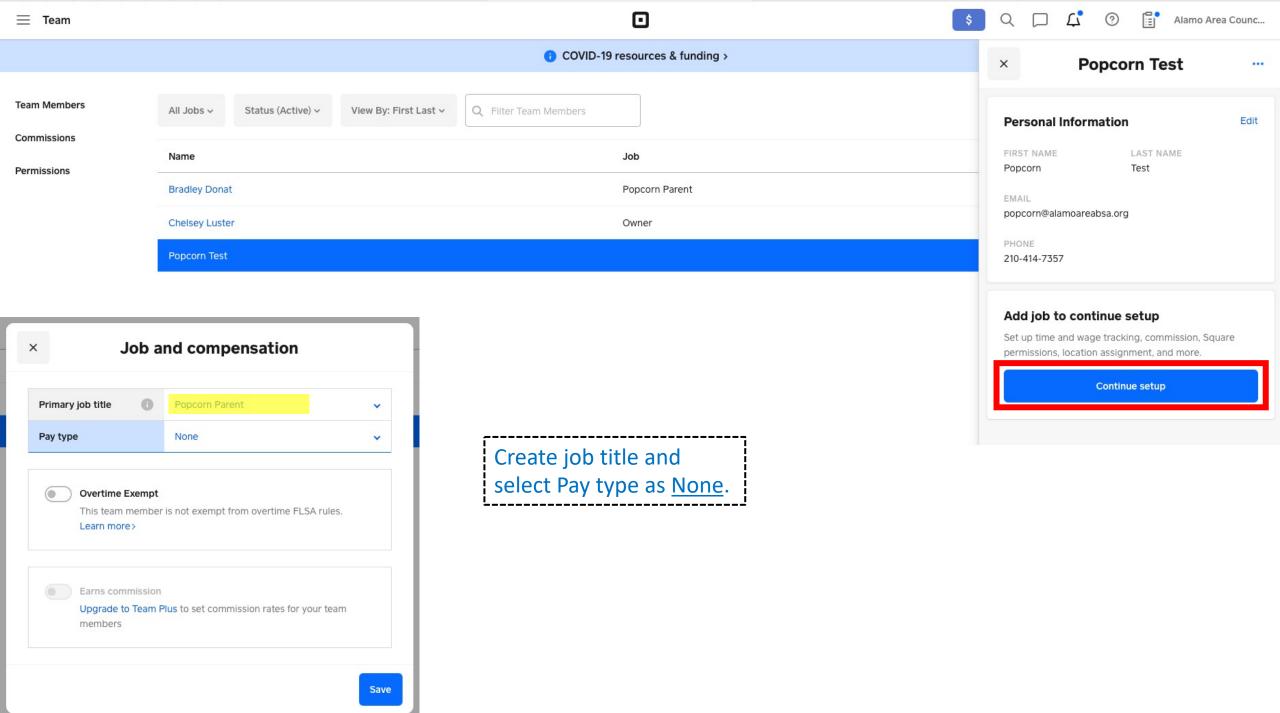

# **ADDING TEAM MEMBERS**

Invite team members, the parents/Scouts you would like to have access to your popcorn products at store fronts or door-to-door sales. Adding team members allows for proper tracking of sales.

An email will be sent to Team
Members to create login and have
access to your products at store
fronts or door-to-door sales.

The Square system requires you to create a Personal Passcode for each Team Member. They will not be using it for your Popcorn sale.