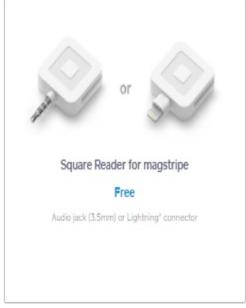

## Choose the reader that works best for your business

SKIP FOR NOW

We make two versions of Square Reader for magstripe for different types of personal devices. Choose the audio jack version if your device has a 3.5 mm headset jack. Choose the Lightning' connector version if you have a newer iOS device.