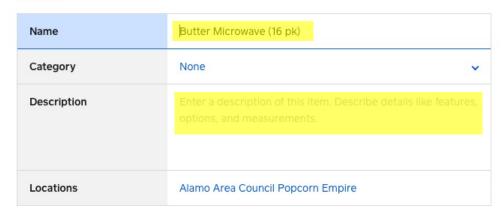

#### **Details**

| Name        | Butter Microwave (16 pk)                                                                     |  |  |  |
|-------------|----------------------------------------------------------------------------------------------|--|--|--|
| Category    | None                                                                                         |  |  |  |
| Description | Enter a description of this item. Describe details like features, options, and measurements. |  |  |  |
| Locations   | Alamo Area Council Popcorn Empire                                                            |  |  |  |