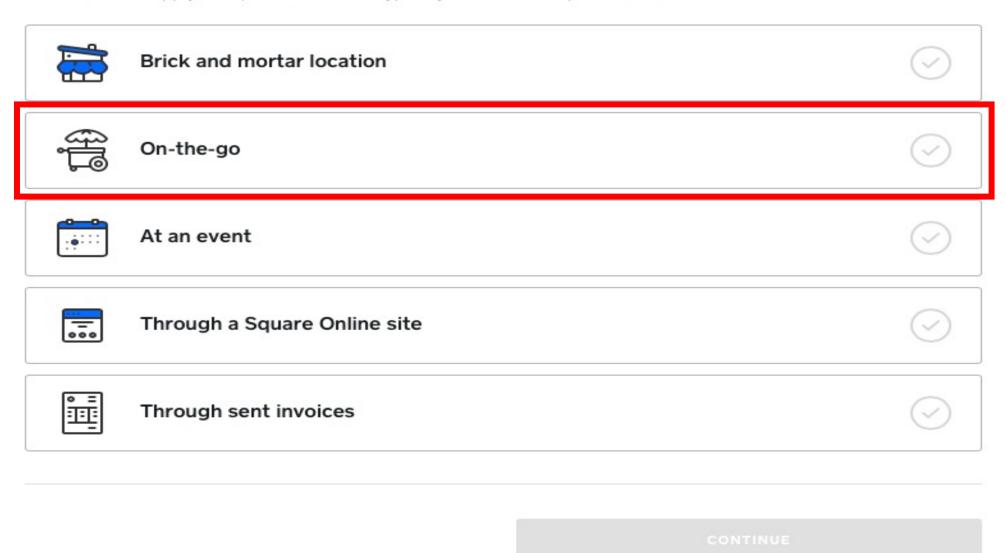

## Where will you sell?

Choose all that apply — Square merchants typically sell from multiple locations.