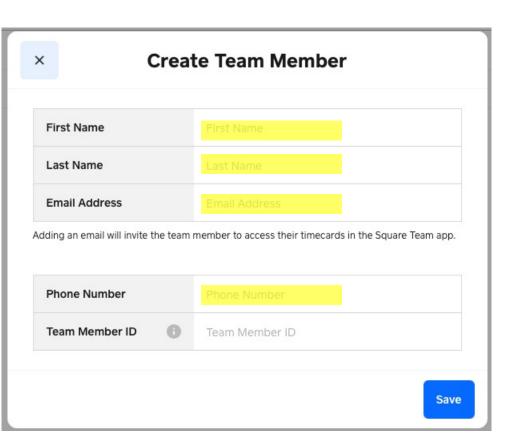

An email will be sent to Team
Members to create login and have
access to your products at store
fronts or door-to-door sales.

The Square system requires you to create a Personal Passcode for each Team Member. They will not be using it for your Popcorn sale.