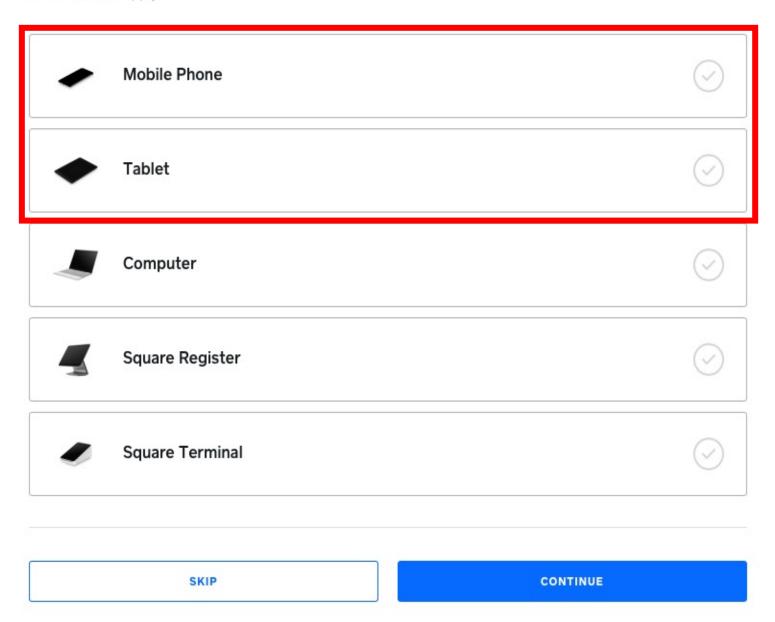

ouncils,
troops, packs, or units to use the
National Council's Tax Identification
Number (TIN) when applying for a
merchant processing account.

You should use your Chartering Organizations (TIN).

CONTINUE

# Which type of merchant best describes you?

No matter what type of merchant you are, Square can help you sell anywhere.



### Individual

One-Person Business, Sole Proprietor, Side Project or Casual Use



### **Business**

LLC, Corporation, Partnership, Charity or Religious Organization

# Tell us about your business

# Primary Use Charities, Education and Membership Usage Type Charitable Organization CONTINUE

## Where will you sell?

Choose all that apply — Square merchants typically sell from multiple locations.



## What will you use to take payments?

Choose all that apply.



## What else can we help you manage?

Select all that apply.



## Let's talk about you.

Enter your legal name and home address, even if registering as a business. We will not use this information to perform a credit check, just to verify your identity.

This information should be Charter Organization details.



## Take payments quickly and securely.

It's easy to get started on Square with our free<sup>1</sup> magstripe reader. But since most payments are made with chip cards, you can better protect your business by using the Square Reader for contactless and chip. It accepts chip and NFC payments and covers you against EMV disputes (unlike the magstripe reader).





SKIP FOR NOW CONTINUE

## Choose the reader that works best for your business

SKIP FOR NOW

We make two versions of S