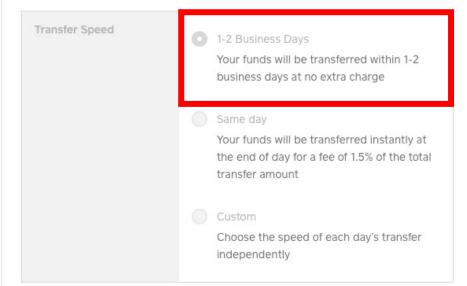

#### **Transfer Schedule**

Schedule

Automatic
 With an automatic transfer schedule, we'll
 transfer your money to your linked bank
 account based on the speed and the

schedule you select below.

Manual

With a manual transfer schedule, the money you earn will accrue in your Square Balance and is available for manual transfers in Balance overview.

By default, your Close of Day is 7:00pm CDT and Square will automatically transfer your funds next business day. If specific daily reporting is important for your business or you want your funds faster, you can change your Close of Day as well as schedule a transfer to come the same day below. Learn more about transfers>