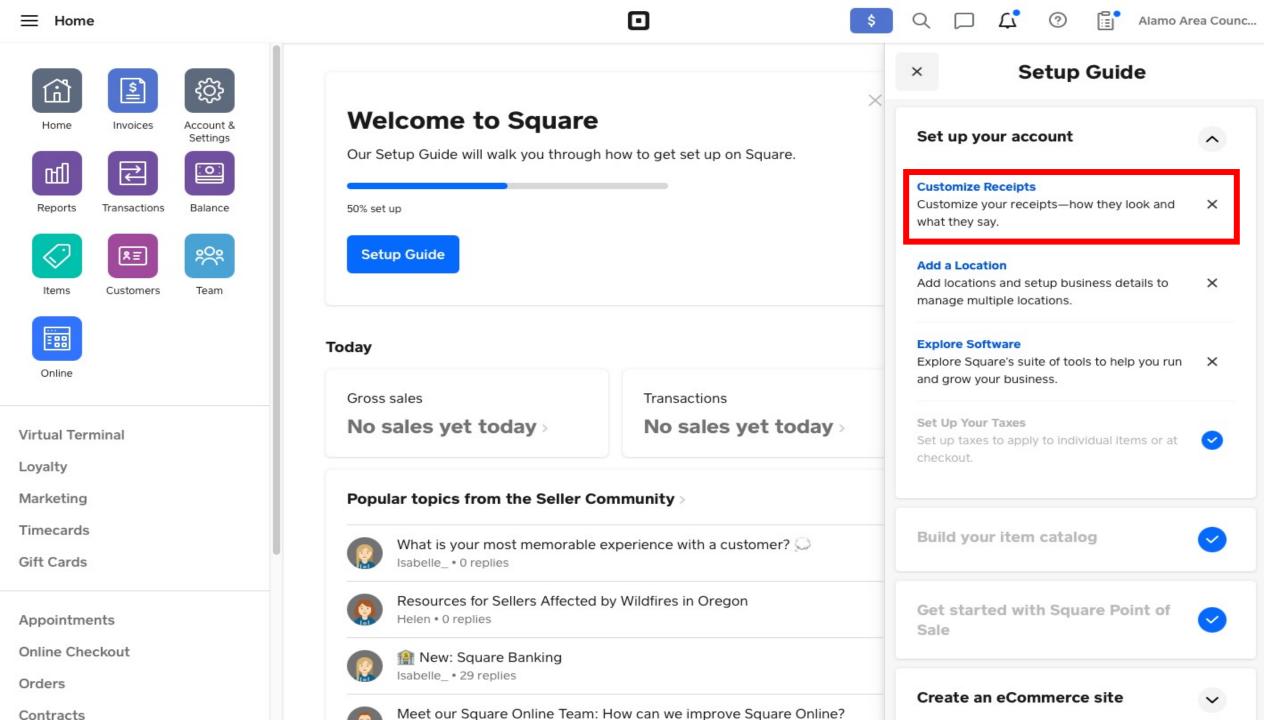

### **Branding**

To display your custom branding please upload your logo, and select your brand color. Changes will be reflected across all of Square. Upload images less than 10MB in size, that are either pngs or jpegs.