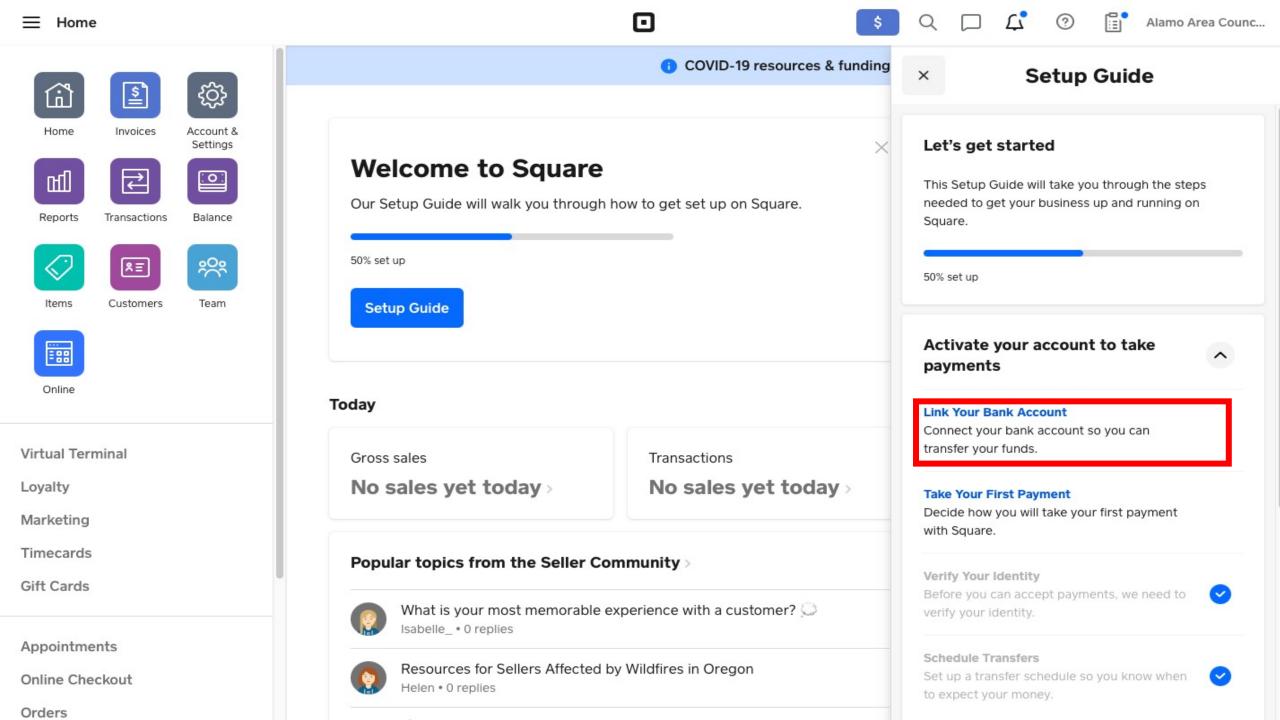

#### **Transfer Schedule**

Schedule

Automatic
 With an automatic transfer schedule, we'll
 transfer your money to your linked bank
 account based on the speed and the

schedule you select below.

Manual

With a manual transfer schedule, the money you earn will accrue in your Square Balance and is available for manual transfers in Balance overview.

By default, your Close of Day is 7:00pm CDT and Square will automatically transfer your funds next business day. If specific daily reporting is important for your business or you want your funds faster, you can change your Close of Day as well as schedule a transfer to come the same day below. Learn more about transfers>