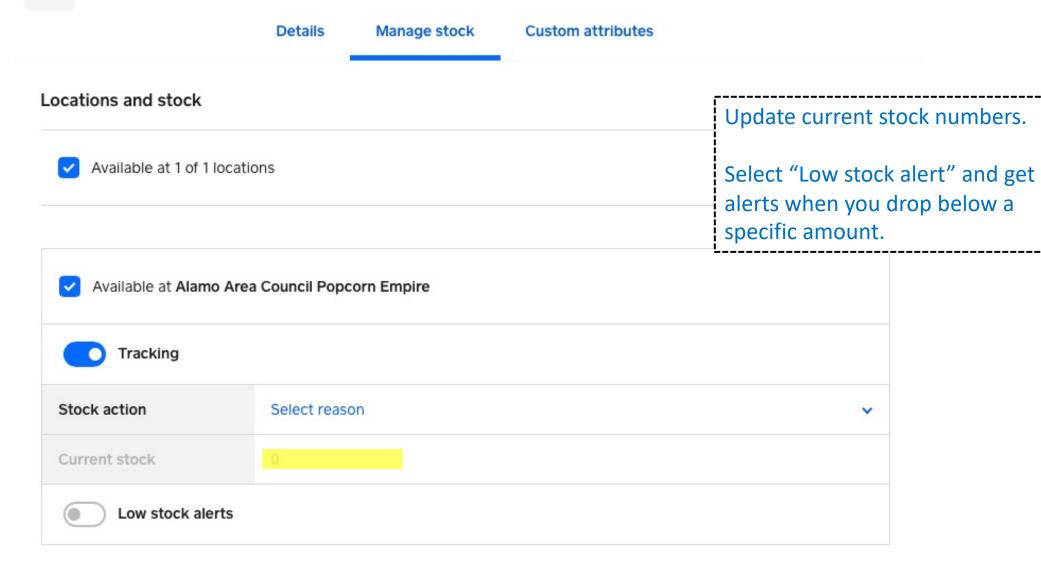

#### **Variations**

Add variation

Units can track available inventory in Square. Numbers must be updated manually based on Unit invoice and available product.

★ Be sure to update available inventory at every product pick-up and reorder.