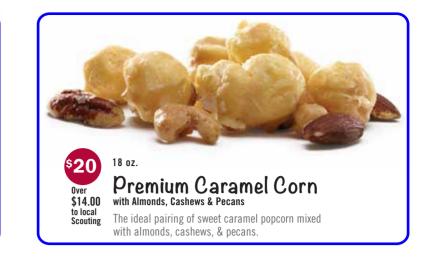

Permit No. 650 Fort Wayne IN ПAЯ JOSTAGE U.S. U Presort

San Antonio, TX 78213 2226 NW Military HWY Alamo Area Council BSA

Alamo Area www.alamoareabsa.org

FUND YOUR
ADVENTURES YEAR-ROUND trails-end.com



Order anytime at trails-end.com

Cheese Lover's Collection • White Cheddar Cheese Corn 5 oz. Over \$20.00 • Yellow Cheddar Cheese Corn 5 oz







• Pecan Clusters 7 oz.









**Popcorn for our Troops** 





All products, except Microwave Popcorn (which contains milk ingredients only), are produced in a plant that manufactures and handles products with peanuts, tree nuts, wheat, soy, milk and egg ingredients. All Trail's End<sup>®</sup> products are Kosher Dairy. Please verify the symbol on each package to verify the validating kosher organization. \*Across the entire Trail's End® product line, an average of 73% goes to local Scouting. ©2017 Trail's End®. All rights reserved.