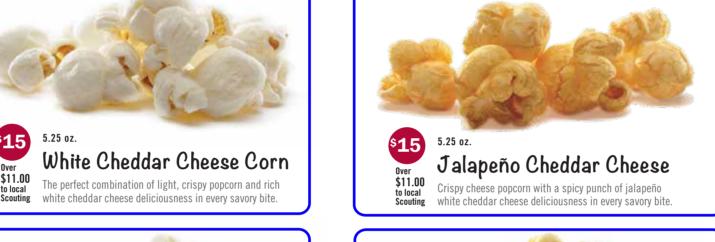

Permit No. 650 Fort Wayne IN ПAЯ JOSTAGE U.S. U Presort

San Antonio, TX 78213 2226 NW Military HWY Alamo Area Council BSA

Alamo Area www.alamoareabsa.org

FUND YOUR
ADVENTURES YEAR-ROUND trails-end.com



Order anytime at trails-end.com

Cheese Lover's Collection • White Cheddar Cheese Corn 5 oz. Over \$20.00 • Yellow Cheddar Cheese Corn 5 oz







• Pecan Clusters 7 oz.









**Popcorn for our Troops** 





All products, except Microwave Popcorn (which contains milk ingredients only), are produced in a plant that manufactures and handles products with peanuts, tree nuts, wheat, soy, milk and egg ingredients. All Trail's End<sup>®</sup> products are Kosher Dairy. Please verify the symbol on each package to verify the validating kosher organization. \*Across the entire Trail's End® product line, an average of 73% goes to local Scouting. ©2017 Trail's End®. All rights reserved.