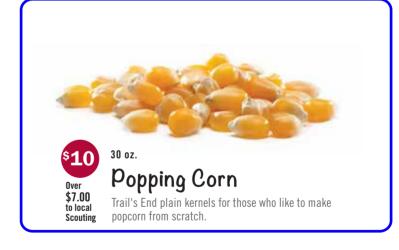

Permit No. 650 Fort Wayne IN ПAЯ JOSTAGE U.S. U Presort

San Antonio, TX 78213 2226 NW Military HWY Alamo Area Council BSA

Alamo Area www.alamoareabsa.org

FUND YOUR
ADVENTURES YEAR-ROUND trails-end.com



Order anytime at trails-end.com

Cheese Lover's Collection • White Cheddar Cheese Corn 5 oz. Over \$20.00 • Yellow Cheddar Cheese Corn 5 oz







• Pecan Clusters 7 oz.









**Popcorn for our Troops** 





All products, except Microwave Popcorn (which contains milk ingredients only), are produced in a plant that manufactures and handles products with peanuts, tree nuts, wheat, soy, milk and egg ingredients. All Trail's End<sup>®</sup> products are Kosher Dairy. Please verify the symbol on each package to verify the validating kosher organization. \*Across the entire Trail's End® product line, an average of 73% goes to local Scouting. ©2017 Trail's End®. All rights reserved.