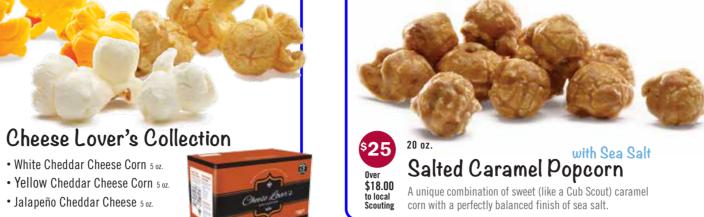

Cheese Lover's Collection • White Cheddar Cheese Corn 5 oz. Over \$20.00 • Yellow Cheddar Cheese Corn 5 oz

• Pecan Clusters 7 oz.

**Popcorn for our Troops** 

All products, except Microwave Popcorn (which contains milk ingredients only), are produced in a plant that manufactures and handles products with peanuts, tree nuts, wheat, soy, milk and egg ingredients. All Trail's End<sup>®</sup> products are Kosher Dairy. Please verify the symbol on each package to verify the validating kosher organization. \*Across the entire Trail's End® product line, an average of 73% goes to local Scouting. ©2017 Trail's End®. All rights reserved.