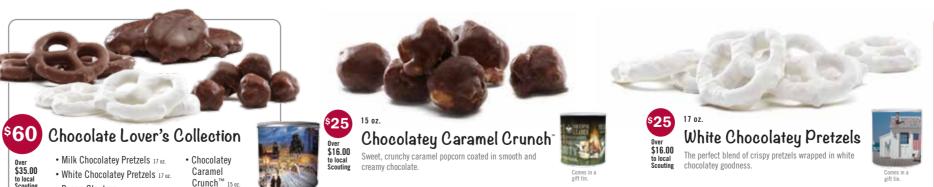

Permit No. 650 Fort Wayne IN ПAЯ JOSTAGE U.S. U Presort

San Antonio, TX 78213 2226 NW Military HWY Alamo Area Council BSA

Alamo Area www.alamoareabsa.org

FUND YOUR
ADVENTURES YEAR-ROUND trails-end.com



Order anytime at trails-end.com

Cheese Lover's Collection • White Cheddar Cheese Corn 5 oz. Over \$20.00 • Yellow Cheddar Cheese Corn 5 oz







• Pecan Clusters 7 oz.









**Popcorn for our Troops** 





All products, except Microwave Popcorn (which contains milk ingredients only), are produced in a plant that manufactures and handles products with peanuts, tree nuts, wheat, soy, milk and egg ingredients. All Trail's End<sup>®</sup> products are Kosher Dairy. Please verify the symbol on each package to verify the validating kosher organization. \*Across the entire Trail's End® product line, an average of 73% goes to local Scouting. ©2017 Trail's End®. All rights reserved.