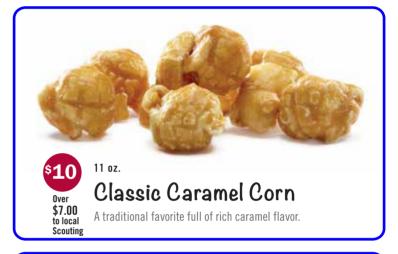

Permit No. 650 Fort Wayne IN ПAЯ JOSTAGE U.S. U Presort

San Antonio, TX 78213 2226 NW Military HWY Alamo Area Council BSA

Alamo Area www.alamoareabsa.org

FUND YOUR
ADVENTURES YEAR-ROUND trails-end.com



Order anytime at trails-end.com

Cheese Lover's Collection • White Cheddar Cheese Corn 5 oz. Over \$20.00 • Yellow Cheddar Cheese Corn 5 oz







• Pecan Clusters 7 oz.









**Popcorn for our Troops** 





All products, except Microwave Popcorn (which contains milk ingredients only), are produced in a plant that manufactures and handles products with peanuts, tree nuts, wheat, soy, milk and egg ingredients. All Trail's End<sup>®</sup> products are Kosher Dairy. Please verify the symbol on each package to verify the validating kosher organization. \*Across the entire Trail's End® product line, an average of 73% goes to local Scouting. ©2017 Trail's End®. All rights reserved.