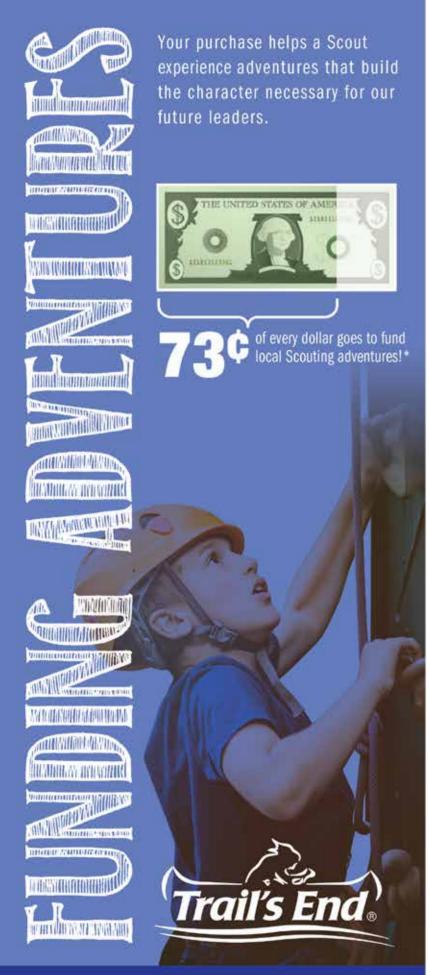

Cheese Lover's Collection • White Cheddar Cheese Corn 5 oz. Over \$20.00 • Yellow Cheddar Cheese Corn 5 oz

• Pecan Clusters 7 oz.

**Popcorn for our Troops** 

All products, except Microwave Popcorn (which contains milk ingredients only), are produced in a plant that manufactures and handles products with peanuts, tree nuts, wheat, soy, milk and egg ingredients. All Trail's End<sup>®</sup> products are Kosher Dairy. Please verify the symbol on each package to verify the validating kosher organization. \*Across the entire Trail's End® product line, an average of 73% goes to local Scouting. ©2017 Trail's End®. All rights reserved.