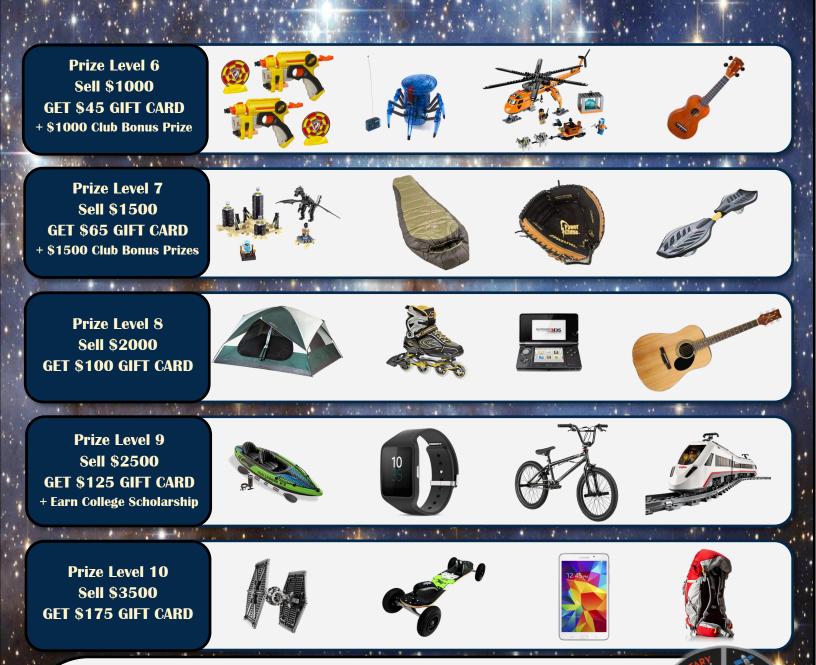

Trail's End

**\$1000 CLUB** - Sell \$1000 and receive an invitation to the *Stellar Salesman* Movie Night with all you can eat and drink popcorn and sodas and many chances to win cool door prizes.

**<u>\$1500 CLUB</u>** - Sell \$1500 and receive a bonus \$50 gift card and invitation to the *Top Seller's Spin 'N' Win Party*. **<u>\$2500 SALES COLLEGE SCHOLARSHIP</u>**- Scouts who sell at least \$2500 (online, face-to-face, or combination) in any calendar year receive 6% of their total sales invested in their own college scholarship account. More details online. **<u>DISTRICT TOP SELLERS</u>** - Prizes will be awarded to the Top Selling Scout and Unit in each District.

\*\* Participation in the Council's Prize Program is NOT required to earn these Bonus Prizes! \*\*

\*Prizes pictured are only intended as an example of items available at press time and may or may not be available at the time of gift card redemption.